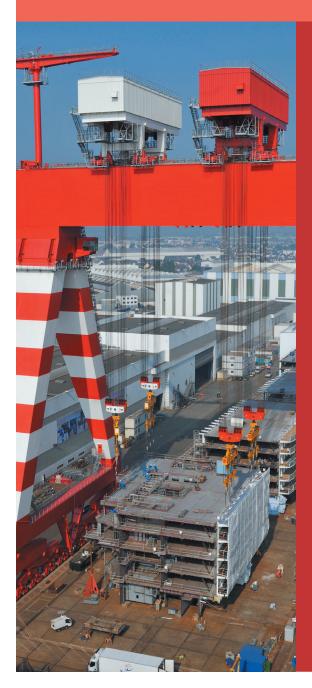

#### Shipbuilding & Sailing

360

firms

jobs 14,000 ≥ ∰ <

FINCANTIER

450km

of coastline

# **# SHIPBUILDING AND SAILING**

14,000

450 km

TRANSOCEANIC YACHTS

**Networks** 