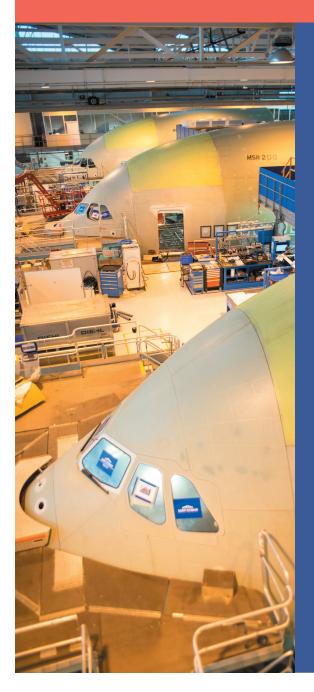

### Aeronautics

111 firms (101 sub-contractors) 6,000 students

GARBUS SAFRAN THALES DAHER MEMC2 STELIA

# **# AERONAUTICS**

**111** firms (101 sub-contractors)

**14,180** 

6,000 students

uin 2018